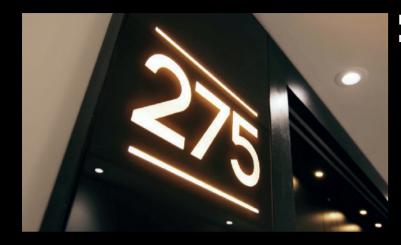

From the simplest way-finding signage to bespoke bronze designs.

Residents lounge joinery fit out.

SARR

Entrance door, bespoke numerals and lighting.

Glass, mirrors, metal and stone.

Panelling in all finishes and designs.