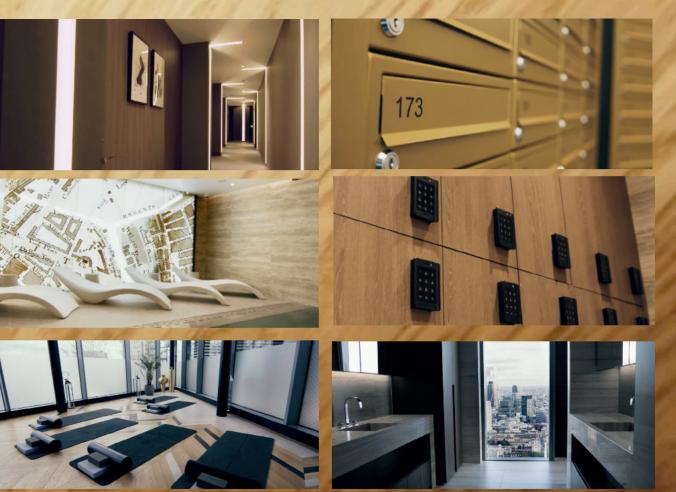

## Our Capabilities.

Whether it's a high rise residential, gym, spa, concierge, washroom or healthcare facility, we have a wealth of experience delivering these schemes with a tried and tested workforce.

We have levels of management capable of ensuring safe, timely and expert delivery.

Concierge joinery fit out and associated work.

Flooring. We supply hundreds of thousands of metres of flooring every year from laminates and engineered systems to the highest quality hardwoods in any design required. We also fit subfloors.

From the simplest way-finding signage to bespoke bronze designs.

Residents lounge joinery fit out.

SARR

Entrance door, bespoke numerals and lighting.

Glass, mirrors, metal and stone.

Panelling in all finishes and designs.

Fire doors Security doors Pocket doors **Dividing doors Entrance doors Internal doors** Sliding doors Automatic doors Metal doors **Glass doors** Basically, we know doors.

And we also know bathrooms...